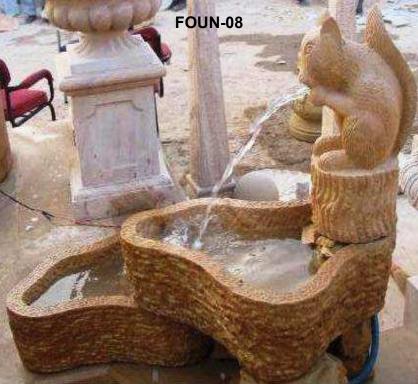

(We believe in best)

Wall Fountain - FOUN-07 Width - 36" [900mm] Depth - 24" [610mm] Height- 50" [1275mm] Weight - 340 Kg.

> Squrell Fountain - FOUN-08 Height- 24" [610mm] Weight – 100 Kg.

Waterfall - FOUN-09 Lenth - 30" [750mm] Width - 24" [600mm] Height- 30" [750mm] Weight - 275 Kg.