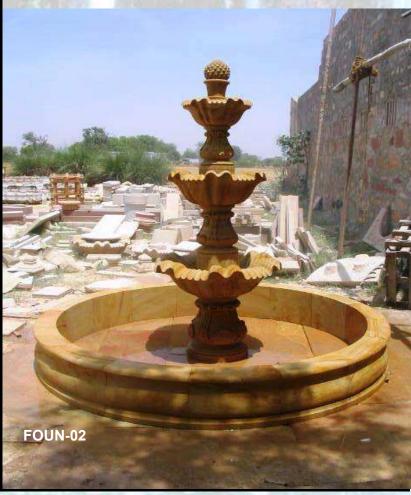

### **Quick Look**

(We believe in best)

Nirmal Fountain - FOUN-01 Pool Dia -120" [3050mm] Foun. Dia – 51" [1295mm] Height- 96" [2440mm] Weight – 2200 Kg.

Fountain - FOUN-02 Pool Dia - 96" [2440mm] Foun. Dia – 36" [915mm] Height- 84" [2135mm] Weight – 1500 Kg.