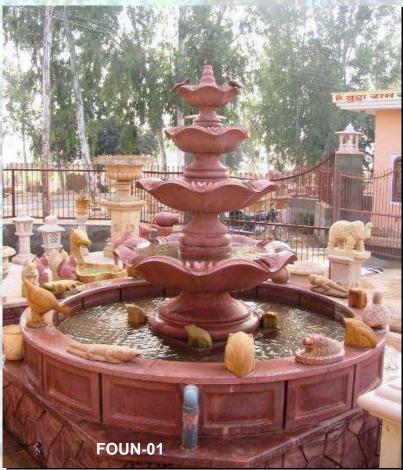

### **Quick Look**

(We believe in best)

Nirmal Fountain - FOUN-01 Pool Dia -120" [3050mm] Foun. Dia – 51" [1295mm] Height- 96" [2440mm] Weight – 2200 Kg.

Fountain - FOUN-02 Pool Dia - 96" [2440mm] Foun. Dia – 36" [915mm] Height- 84" [2135mm] Weight – 1500 Kg.