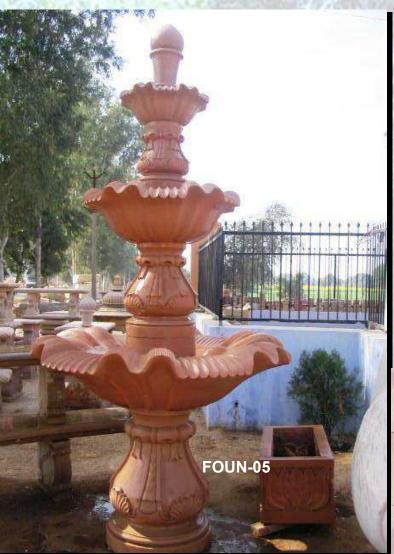

Pyau Fountain - FOUN-04 Foun. Dia – 60" [1525mm] Height- 60" [1525mm] Weight – 900 Kg.

(We believe in best)

Fountain - FOUN-05 Foun. Dia – 42" [1070mm] Height- 87" [2210mm] Weight – 1200 Kg.

Wall Fountain - FOUN-06 Width - 48" [1220mm] Depth - 24" [610mm] Height- 72" [1830mm] Weight - 375 Kg.