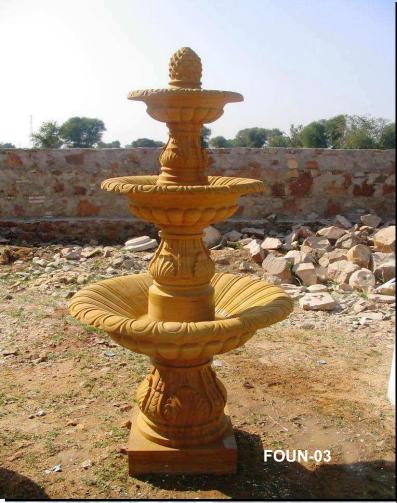

Corp. Office: S-2, 2nd Floor, "Bharat Apartment" Gandhi Path 176, Vidhut Nagar-C, Vaishail Nagar, Jaipur - 302021 (INDIA) Tel: +91 141 5104196 , 4014196 Fax: +91141 5114196

(We believe in best

Fountain - FOUN-03 Foun. Dia – 36" [915mm] Height- 78" [1980mm] Weight – 750 Kg