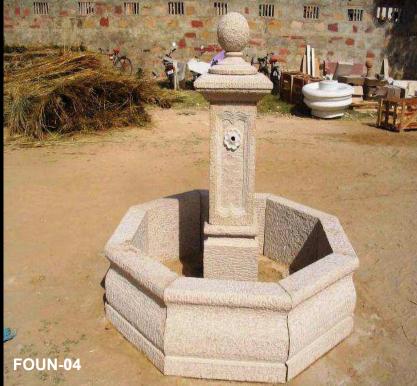

Pyau Fountain - FOUN-04 Foun. Dia – 60" [1525mm] Height- 60" [1525mm] Weight – 900 Kg.

(We believe in best)

Fountain - FOUN-05 Foun. Dia – 42" [1070mm] Height- 87" [2210mm] Weight – 1200 Kg.

Wall Fountain - FOUN-06 Width - 48" [1220mm] Depth - 24" [610mm] Height- 72" [1830mm] Weight - 375 Kg.