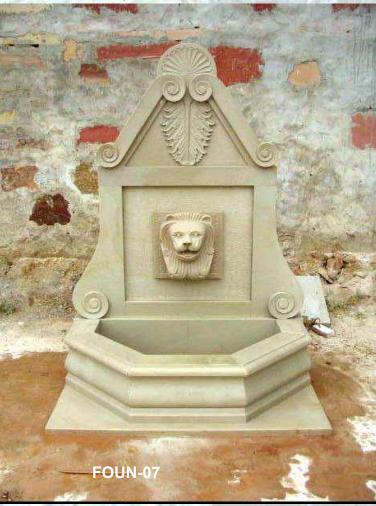

(We believe in best)

Wall Fountain - FOUN-07 Width - 36" [900mm] Depth - 24" [610mm] Height- 50" [1275mm] Weight - 340 Kg.

> Squrell Fountain - FOUN-08 Height- 24" [610mm] Weight – 100 Kg.

Waterfall - FOUN-09 Lenth - 30" [750mm] Width - 24" [600mm] Height- 30" [750mm] Weight - 275 Kg.