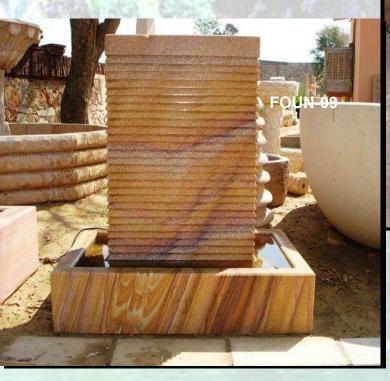

(We believe in best)

Wall Fountain - FOUN-07 Width - 36" [900mm] Depth - 24" [610mm] Height- 50" [1275mm] Weight - 340 Kg.

> Squrell Fountain - FOUN-08 Height- 24" [610mm] Weight – 100 Kg.

Waterfall - FOUN-09 Lenth - 30" [750mm] Width - 24" [600mm] Height- 30" [750mm] Weight - 275 Kg.