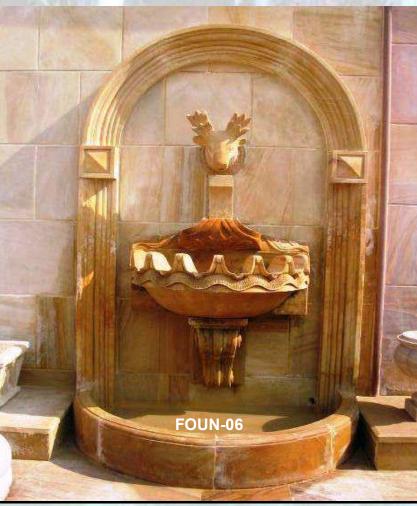

Pyau Fountain - FOUN-04 Foun. Dia – 60" [1525mm] Height- 60" [1525mm] Weight – 900 Kg.

(We believe in best)

Fountain - FOUN-05 Foun. Dia – 42" [1070mm] Height- 87" [2210mm] Weight – 1200 Kg.

Wall Fountain - FOUN-06 Width - 48" [1220mm] Depth - 24" [610mm] Height- 72" [1830mm] Weight - 375 Kg.